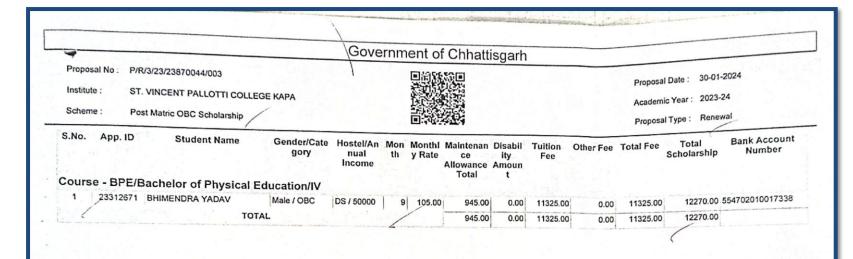

Proposal No: P/R/3/23/23870044/001

Institute:

ST. VINCENT PALLOTTI COLLEGE KAPA

Scheme: Post Matric OBC Scholarship

Proposal Date: 06-01-2024

Academic Year: 2023-24

Proposal Type: Renewal

| S.No. App. ID Student Name           | Gender/Cate<br>gory | Hostel/An<br>nual<br>Income | Mon<br>th | y Rate | Maintenan<br>ce<br>Allowance<br>Total | ity  | Tuition<br>Fee | Other Fee | Total Fee | Total<br>Scholarship | Bank Account<br>Number |
|--------------------------------------|---------------------|-----------------------------|-----------|--------|---------------------------------------|------|----------------|-----------|-----------|----------------------|------------------------|
| Course - B. Ed./Education/II         |                     |                             |           |        |                                       |      |                |           |           |                      |                        |
| 25 23089026 SANGITA PATEL -          | Female / OBC        | DS / 80000                  | 10        | 115.00 | 1150.00                               | 0.00 | 6000.00        | 0.00      | 6000.00   | 7150.00              | 20328202327            |
| 26 23086658 SHALINI LODHI            | Female / OBC        | DS / 60000                  | 10        | 115.00 | 1150.00                               | 0.00 | 6000.00        | 0.00      | 6000.00   | 7150.00              | 3246001500028373       |
| Course - BPE/Bachelor of Physical Ed | lucation/II         | - 6 27                      |           |        |                                       |      |                |           |           |                      |                        |
| 27 23292075 HARSH RATHORE -          | Male / OBC          | DS / 80000                  | 9         | 105.00 | 945.00                                | 0.00 | 11325.00       | 0.00      | 11325.00  | 12270.00             | 40915139866            |
| Course - BPE/Bachelor of Physical Ed | lucation/III        |                             |           |        |                                       |      |                |           |           |                      |                        |
| 28 23312034 DEEPANSHU RATHORE V      | Male / OBC          | DS / 60000                  | 9         | 105.00 | 945.00                                | 0.00 | 11325.00       | 0.00      | 11325.00  | 12270.00             | 6109000100086667       |
| Course - BPE/Bachelor of Physical Ec | lucation/IV         |                             |           |        |                                       |      |                |           |           |                      |                        |
| 29 23094639 MANOJ KUMAR SAHU         | Male / OBC          | DS / 75000                  | 9         | 105.00 | 945.00                                | 0.00 | 11325.00       | 0.00      | 11325.00  | 12270.00             | 39821017616            |
| TOTA                                 |                     |                             |           |        | 28990.00                              | 0.00 | 253920.00      | 0.00      | 253920.00 | 282910.00            |                        |