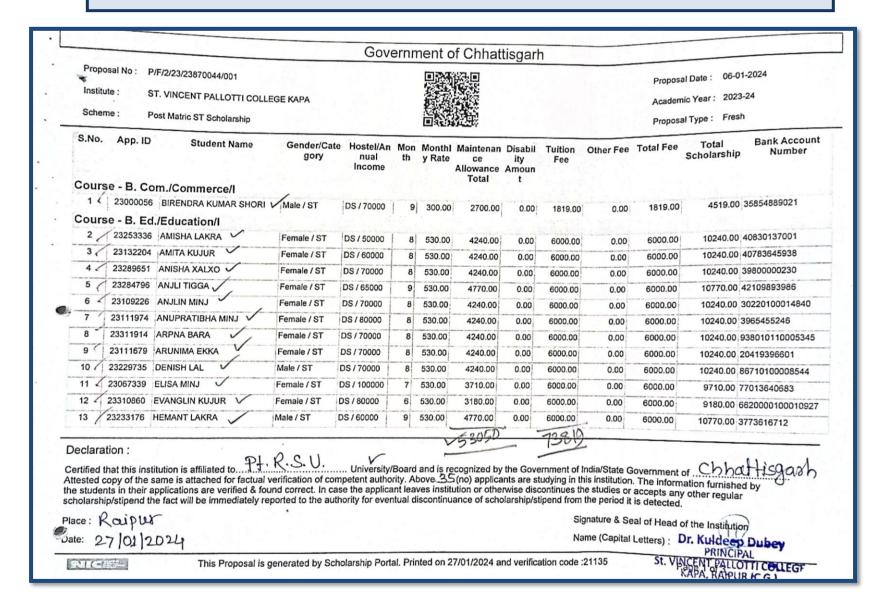

#### **POST MATRIC SCHOLARSHIP - ST**

Troposal No: P/F/2/23/23870044/001

Institute:

ST. VINCENT PALLOTTI COLLEGE KAPA

Scheme: Post Matric ST Scholarship

Proposal Date: 06-01-2024

Academic Year: 2023-24

Proposal Type: Fresh

| S.No. |                                      | Student Name     | Gender/Cate<br>gory | Hostel/An<br>nual<br>Income | Mon<br>th | Monthl<br>y Rate | Maintenan<br>ce<br>Allowance<br>Total | ity  | Tuition<br>Fee | Other Fee | Total Fee | Total<br>Scholarship | Bank Account<br>Number |
|-------|--------------------------------------|------------------|---------------------|-----------------------------|-----------|------------------|---------------------------------------|------|----------------|-----------|-----------|----------------------|------------------------|
| 14    | and the same of the same of the same | MADHU EKKA       | Female / ST         | DS / 65000                  | 8         | 530.00           | 4240.00                               | 0.00 | 6000.00        | 0.00      | 6000.00   | 10240.00             | 77074410089            |
| 15 (  | 23094178                             | MANGLA BECK V    | Female / ST         | DS / 60000                  | 9         | 530.00           | 4770.00                               | 0.00 | 6000.00        | 0.00      | 6000.00   | 10770.00             | 41216308051            |
| 16/   | 23260726                             | MEENA BARA       | Female / ST         | DS / 80000                  | 8         | 530.00           | 4240.00                               | 0.00 | 6000.00        | 0.00      | 6000.00   | 10240.00             | 42162912840            |
| 17 /  | 23312431                             | MONIKA KUJUR V   | Female / ST         | DS / 80000                  | 8         | 530.00           | 4240.00                               | 0.00 | 6000.00        | 0.00      | 6000.00   | 10240.00             | 33981654907            |
| 18/   | 23277031                             | NIKITA KERKETTA  | Female / ST         | DS / 60000                  | 7         | 530.00           | 3710.00                               | 0.00 | 6000.00        | 0.00      | 6000.00   | 9710.00              | 20375447645            |
| 19 (  | 23312422                             | PRASHANT KUJUR   | Male / ST           | DS / 90000                  | 9         | 530.00           | 4770.00                               | 0.00 | 6000.00        | 0.00      | 6000.00   | 10770.00             | 33907047402            |
| 20    | 23221936                             | PREETI MINJ      | Female / ST         | DS / 70000                  | 8         | 530.00           | 4240.00                               | 0.00 | 6000.00        | 0.00      | 6000.00   | 10240.00             | 8876000100001258       |
| 21 /  | 23264805                             | REETA KERKETTA   | Female / ST         | DS / 60000                  | 8         | 530.00           | 4240.00                               | 0.00 | 6000.00        | 0.00      | 6000.00   | 10240.00             | 37780901274            |
| 22 /  | 23288223                             | RITUKA LAKRA     | Female / ST         | DS / 120000                 | 9         | 530.00           | 4770.00                               | 0.00 | 6000.00        | 0.00      | 6000.00   | 10770.00             | 34939049437            |
| 23 /  | 23258476                             | ROSHAN KUJUR     | Male / ST           | DS / 80000                  | 8         | 530.00           | 4240.00                               | 0.00 | 6000.00        | 0.00      | 6000.00   | 10240.00             | 919010034744897        |
| 24 /  | 23093672                             | ROSHMAHIMA KUJUR | Female / ST         | DS / 60000                  | 8         | 530.00           | 4240.00                               | 0.00 | 6000.00        | 0.00      | 6000.00   | 10240.00             | 34005902047            |
| 25 <  | 23134953                             | SANDEEP TIRKEY   | Male / ST           | DS / 60000                  | 8         | 530.00           | 4240.00                               | 0.00 | 6000.00        | 0.00      | 6000.00   | 10240.00             | 39381377735            |
| 26 /  | 23139341                             | SARITA LAKRA     | Female / ST         | DS / 100000                 | 8         | 530.00           | 4240.00                               | 0.00 | 6000.00        | 0.00      | 6000.00   | 10240.00             | 938010510004964        |
| 27 -  | 23278901                             | SAURABH TOPPO    | Male / ST           | DS / 80000                  | 8         | 530.00           | 4240.00                               | 0.00 | 6000.00        | 0.00      | 6000.00   | 10240.00             | 38570670020            |

Declaration:

Certified that this institution is affiliated to Pt. R.S.U. University/Board and is recognized by the Government of India/State Government of Chhattisgab Attested copy of the same is attached for factual verification of competent authority. Above ......(no) applicants are studying in this institution. The information furnished by the students in their applications are verified & found correct. In case the applicant leaves institution or otherwise discontinuous the students are studying in the project it is not because the students of schedules the sche scholarship/stipend the fact will be immediately reported to the authority for eventual discontinuance of scholarship/stipend from the period it is detected.

27/01/2024

Signature & Seal of Head of the Institution

Name (Capital Letters) : Dr. Kuldgep Dubey
PRINCIPAL

NIGHA

This Proposal is generated by Scholarship Portal. Printed on 27/01/2024 and verification code :21135

St. WANGENT BALLOTTI COLLEGE KAPA. RAPPUR (C.G.)

roposal No: P/F/2/23/23870044/001

ST. VINCENT PALLOTTI COLLEGE KAPA

Scheme: Post Matric ST Scholarship

Institute:

Proposal Date: 06-01-2024

Academic Year: 2023-24