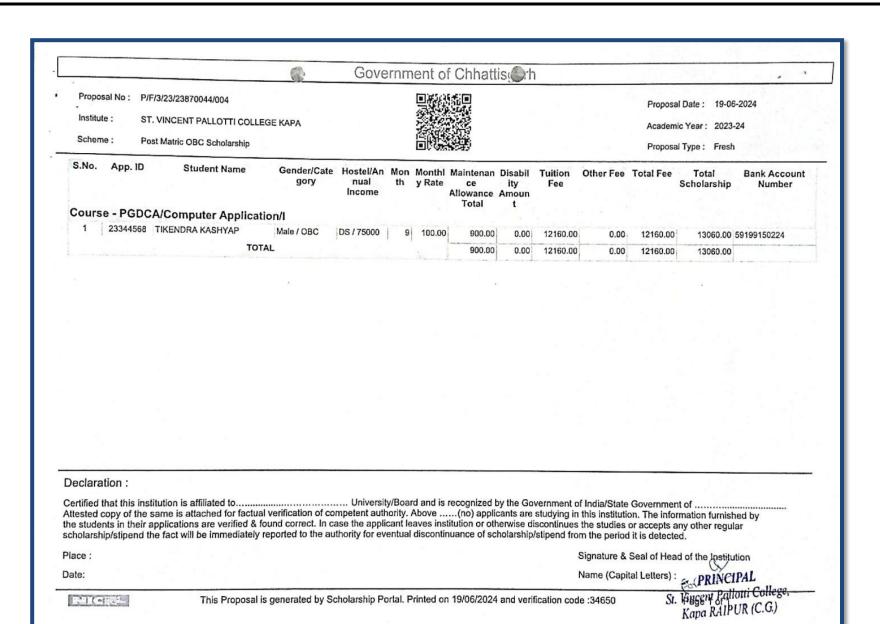

Proposal No : P/R/3/23/23870044/004 Proposal Date 01-03-2024 Institute ST. VINCENT PALLOTTI COLLEGE KAPA Academic Year: 2023-24 Scheme Post Matric OBC Scholarship Proposal Type: Renewal S.No. App. ID Bank Account Student Name Gender/Cate Hostel/An Mon Monthl Maintenan Disabil Tuition Other Fee Total Fee Total Number Scholarship nual th y Rate ce ity Fee Income Allowance Amoun Total Course - BPE/Bachelor of Physical Education/IV . 1 23324295 TUSHAR YADAW Male / OBC 12270.00 38538762047 DS / 50000 9 105.00 945.00 11325.00 11325.00 TOTAL 12270.00 945.00 0.00 11325.00 11325.00 Declaration: Derufied that this institution is affiliated to Pt.R.S.U. University/Board and is recognized by the Government of India/State Government of Chhathis garh attested copy of the same is attached for factual verification of competent authority. Above .1...(no) applicants are studying in this institution. The information furnished by the students in their applications are verified & found correct. In case this institution or institution or the regular of scholarship for the students are studying in this institution. scholarship/stipend the fact will be immediately reported to the authority for eventual discontinuance of scholarship/stipend from the period it is detected. Signature & Seal of Head of the Institution Dr. Kuldeep Dubey Name (Capital Letters) PRINCIPAL VINCENT PALLOTTI COLLEGE PagetPAL RAIPUR (C.G.) This Proposal is generated by Scholarship Portal. Printed on 18/03/2024 and verification code :54857